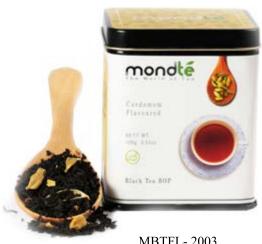

#### BLACK TEA WITH CARDAMOM

A Majestic journey of flavor and fragrance coupled with a smooth blend of the finest broken leaf Ceylon black tea that evokes moments of pleasure and peace with every sip

**MBTFL-2003** 