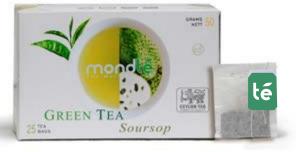

#### GREEN TEA WITH SOURSOP

A complex blend of strong green tea richly highlighted by the flavor of the tropical soursop fruit. Packed with nutrients and Antimicrobial Properties, A tea to heal the soul.