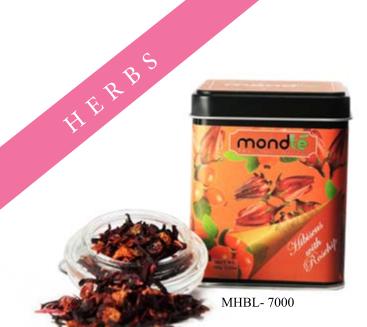

#### HIBISCUS WITH ROSEHIP

Producing a dazzling cup of freshness and vitality, this flavorful and aromatic contrast of herbs are world renowned for their health properties in bringing relief to high blood pressure, Cholesterol and even reducing the risk of Cancer.