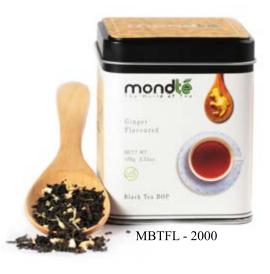

#### BLACK TEA WITH GINGER

This sophisticated black tea creation is both Strong in flavor and rich in taste. Blended with notes of the rarest gingers which creates an elegant infusion and an amber red colour in your cup.