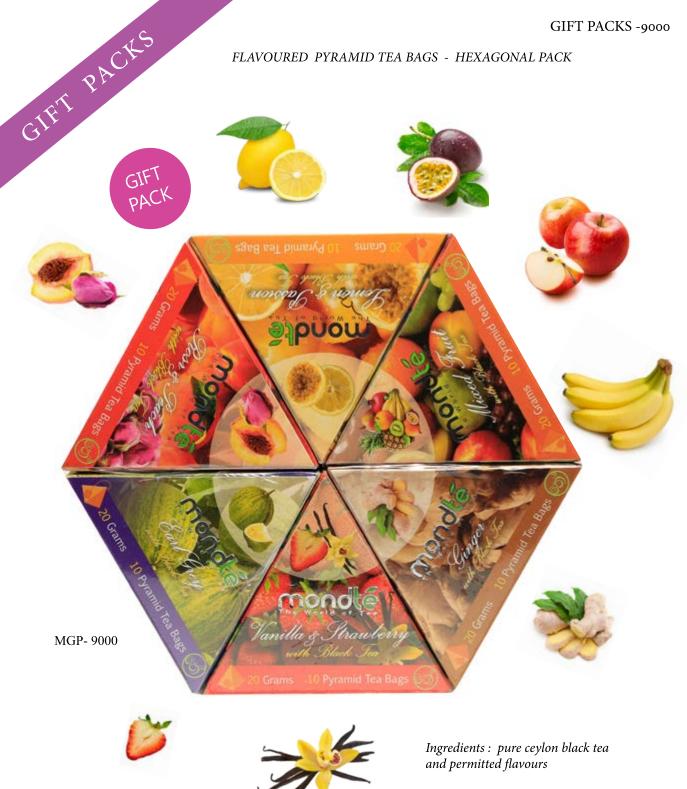

MTB -1518

GREENTEA - Soursop

Product Catalogue

HERBAL - CHAMOMILE

HERBAL - PEPPERMINT

FLAVOURED PYRAMID TEA BAGS - HEXAGONAL PACK

2g Pyramid Tea Bags x 10 x 6 Nett Wt. 120 g

- 1. Vanilla & Strawberry with Black Tea
- 2. Ginger with Black Tea
- 3. Mixed Fruit with Black Tea
- 4. Lemon & Passion with Black Tea
- 5. Rose & Peach with Black Tea
- 6. Earl Grey with Black Tea