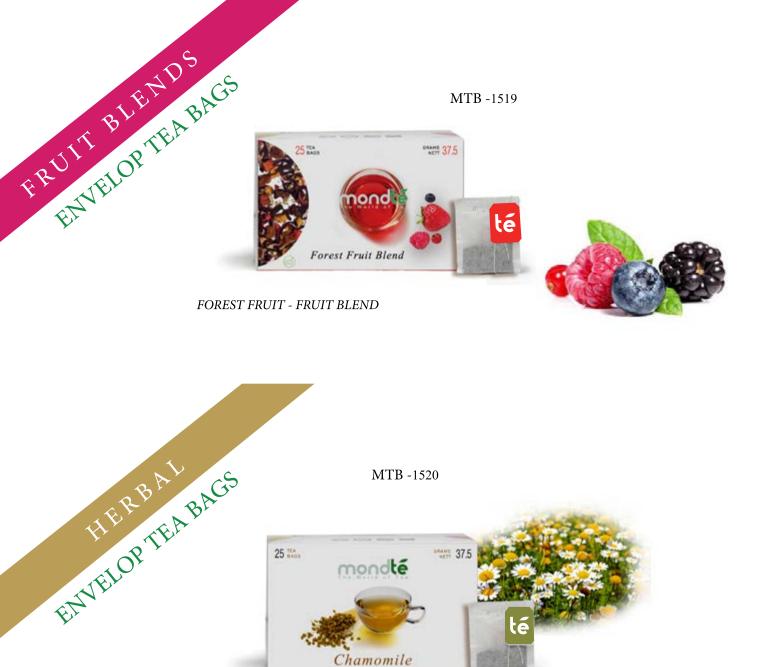

#### FOREST FRUIT BLEND

A delightful contrast of forest berries from Blueberries, Raspberries and Strawberries perfectly blended with a sparkling bouquet of Hibiscus and Rosehip with a touch of Apple – Berry Leaf infusion. An indulgent cup for the daring...

#### TISANE

The latest addition to the Mondte Family, this ethereal blend of flowers and herbs are thoughtfully articulated into a bouquet of hibiscus and Lavender that embraces a mélange of Rose, Thyme, Blue cornflower petals and Chamomile with a sprinkle of lemongrass adding a zingy citrus after taste.