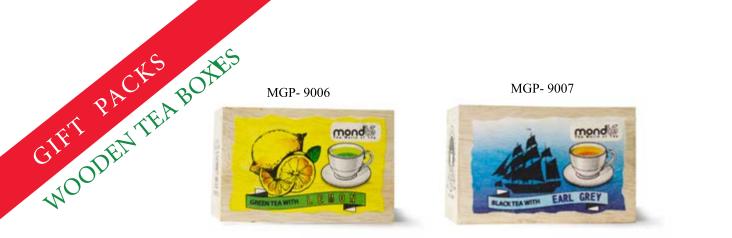

- 4. Lemon & Passion with Black Tea
- 5. Rose & Peach with Black Tea
- 6. Earl Grey with Black Tea

CONT ON



 Selephants Box - SMALL

Pink - Strawberry Tea Orange - Chai Tea Green - GreenTea

Lemon & Passion

Vanilla & Strawberry

*Ingredients* : *pure ceylon black tea and permitted flavour* 

2g Pyramid Tea Bags x 5 x 5 Nett Wt. 50 g





*Red - Strawberry Black - Blackcurrent*  black flavours

2g Pyramid Tea Bags x 12 x 2 Nett Wt. 48 g



BLACK TEA - BOP COTTON CLOTH BAGS 3 X 50g

Ingredients : pure ceylon black tea

> Red - Kandy Tea Yellow - Ruhuna Tea Blue -Dimbula Tea Orange - N'Eliya Tea Brown - Uva Tea



BLACK TEA - FBOP COTTON CLOTH BAGS 3 X 50g

*Ingredients : pure ceylon black tea* 

Red - Kandy Tea Yellow - Ruhuna Tea Blue -Dimbula Tea Orange - N'Eliya Tea Brown - Uva Tea



GREEN TEA WITH LEMON

BLACK TEA - EARL GREY



BLACK TEA WITH STRAWBERRY MGP- 9008



GREEN TEA WITH SOURSOP MGP- 9009



BLACK TEA WITH PINEAPPLE MGP- 9010



4 VARITIES OF TEA ENVELOP BAGS MGP- 9012



MGP- 9013



## PURE CEYLON PREMIUM COLLECTION 200g

UVA KANDY NUWARAELIYA RUHUNA

#### EXOTIC HERBAL TEA COLLECTION 200g

GIFT PACKS

PURE CEYLON GREEN TEA

GREEN TEA WITH STRAWBERRY GREEN TEA WITH LEMON

COLLECTION 200g

GREEN TEA WITH JASMINE GREEN TEA WITH SOURSOP

> ARABIAN NIGHT FOREST FRUIT ROYAL BLEND LOVER'S DREAM



MGP-9015

## HERBAL RELAX TEA

## Away with Stress !



#### RELAX TEA HERBAL

and Relax

This tea is infused with Peppermint, Lime tree flowers, Lavender and Rosehip which are famous for their calming properties. The inclusion of lavender in the ingredients not onl