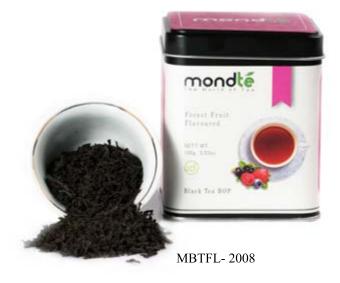

#### BLACK TEA WITH FOREST FRUIT

Strong full bodied back tea blended with brilliant notes of ripe tropical fruits, nuts and a bouquet of flowery charm that soothes the mind and soul