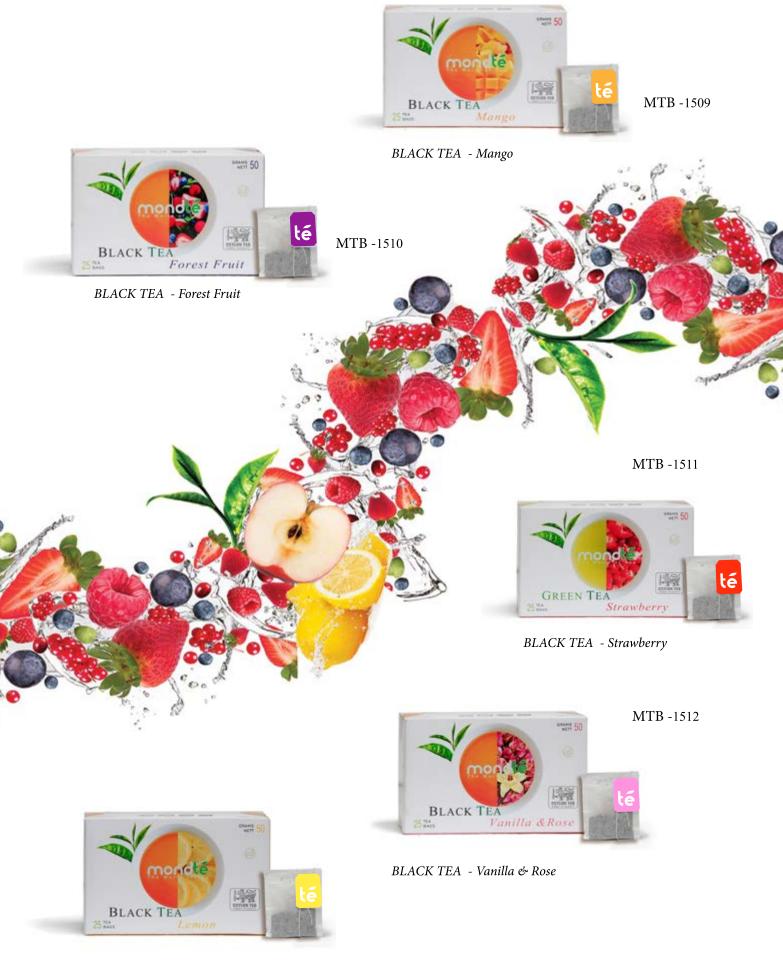

#### BLACK TEA WITH FOREST FRUIT

Strong full bodied back tea blended with brilliant notes of ripe tropical fruits, nuts and a bouquet of flowery charm that soothes the mind and soul

#### BLACK TEA WITH STRAWBERRY

A temptingly fruity black tea blend, infuses into a dazzling cup with the aroma of ripe strawberry. The rich flavor blossoms in your mouth bring out a sense of appeasing serenity.

#### VANILLA & ROSE

A magnificent blend of rich and powerful Ceylon black tea exude delicate notes of vanilla and intoxicating rose petals that yields a pale yellow hue in the cup. Evocative of beautiful spring mornings.