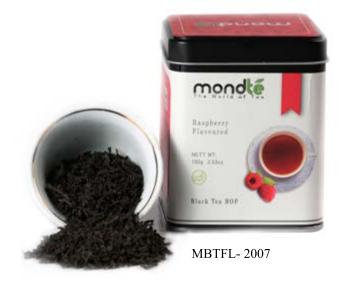

#### BLACK TEA WITH RASPBERRY

An exquisite combination of black tea masterfully blended with sparkling notes of fresh raspberry to instill the palate with fresh, warm flavor