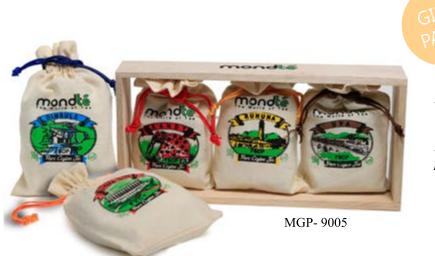

AMID TEA BAGS - HEXAGONAL PACK



2g Pyramid Tea Bags x 10 x 6 Nett Wt. 120 g

- 1. Vanilla & Strawberry with Black Tea
- 2. Ginger with Black Tea
- 3. Mixed Fruit with Black Tea
- 4. Lemon & Passion with Black Tea
- 5. Rose & Peach with Black Tea
- 6. Earl Grey with Black Tea

CONT ON



 Selephants Box - SMALL

Pink - Strawberry Tea Orange - Chai Tea Green - GreenTea

Lemon & Passion

Vanilla & Strawberry

*Ingredients* : *pure ceylon black tea and permitted flavour* 

2g Pyramid Tea Bags x 5 x 5 Nett Wt. 50 g





*Red - Strawberry Black - Blackcurrent*  black flavours

2g Pyramid Tea Bags x 12 x 2 Nett Wt. 48 g



BLACK TEA - BOP COTTON CLOTH BAGS 3 X 50g

Ingredients : pure ceylon black tea

> Red - Kandy Tea Yellow - Ruhuna Tea Blue -Dimbula Tea Orange - N'Eliya Tea Brown - Uva Tea



BLACK TEA - FBOP COTTON CLOTH BAGS 3 X 50g

*Ingredients : pure ceylon black tea* 

Red - Kandy Tea Yellow - Ruhuna Tea Blue -Dimbula Tea Orange - N'Eliya Tea Brown - Uva Tea



GREEN TEA WITH LEMON

BLACK TEA - EARL GREY



BLACK TEA WITH STRAWBERRY MGP- 9008



GREEN TEA WITH SOURSOP MGP- 9009



BLACK TEA WITH PINEAPPLE MGP- 9010



4 VARITIES OF TEA ENVELOP BAGS MGP- 9012



MGP- 9013



## PURE CEYLON PREMIUM COLLECTION 200g

UVA KANDY NUWARAELIYA RUHUNA

#### EXOTIC HERBAL TEA COLLECTION 200g

GIFT PACKS

PURE CEYLON GREEN TEA

GREEN TEA WITH STRAWBERRY GREEN TEA WITH LEMON

COLLECTION 200g

GREEN TEA WITH JASMINE GREEN TEA WITH SOURSOP

> ARABIAN NIGHT FOREST FRUIT ROYAL BLEND LOVER'S DREAM



MGP-9015

## HERBAL RELAX TEA

## Away with Stress !



#### RELAX TEA HERBAL

and Relax