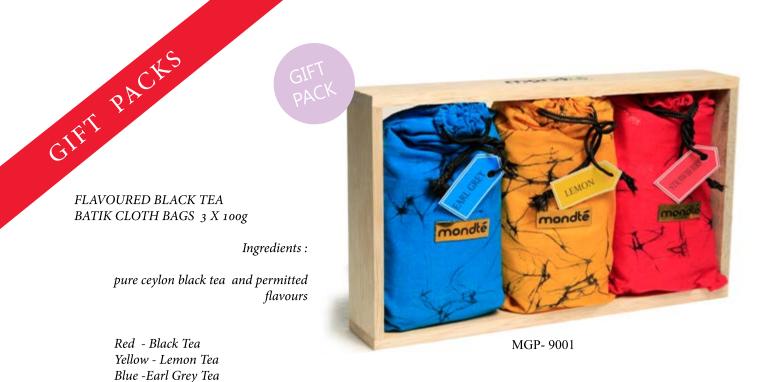

*Red - Strawberry Black - Blackcurrent*  black flavours

2g Pyramid Tea Bags x 12 x 2 Nett Wt. 48 g

BLACK TEA - BOP COTTON CLOTH BAGS 3 X 50g

Ingredients : pure ceylon black tea

> Red - Kandy Tea Yellow - Ruhuna Tea Blue -Dimbula Tea Orange - N'Eliya Tea Brown - Uva Tea

BLACK TEA - FBOP COTTON CLOTH BAGS 3 X 50g

*Ingredients : pure ceylon black tea* 

Red - Kandy Tea Yellow - Ruhuna Tea Blue -Dimbula Tea Orange - N'Eliya Tea Brown - Uva Tea

GREEN TEA WITH LEMON

BLACK TEA - EARL GREY