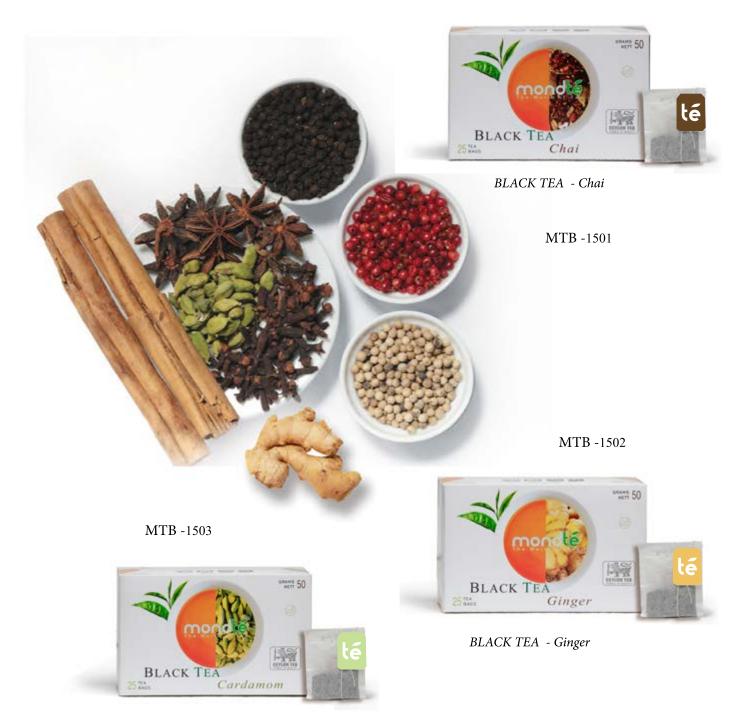

#### BLACK TEA WITH CHAI

A mesmerizing Chai black tea that reveals a signature mix of aromatic Indian spices that tingles your senses with every sip.

#### BLACK TEA WITH GINGER

This sophisticated black tea creation is both Strong in flavor and rich in taste. Blended with notes of the rarest gingers which creates an elegant infusion and an amber red colour in your cup.

#### BLACK TEA WITH CARDAMOM

A Majestic journey of flavor and fragrance coupled with a smooth blend of the finest broken leaf Ceylon black tea that evokes moments of pleasure and peace with every sip