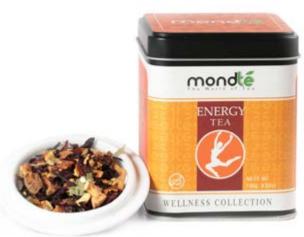

ENERGY TEA

This tea consists of carefully selected ingredients such as Hibiscus, Orange, Ginseng, Rosehip, Apple and Linden, famed for their medicinal properties in boosting the immune system, detoxify your body and improve blood circulation.