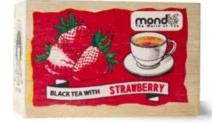

#### BLACK TEA WITH STRAWBERRY

A temptingly fruity black tea blend, infuses into a dazzling cup with the aroma of ripe strawberry. The rich flavor blossoms in your mouth bring out a sense of appeasing serenity.