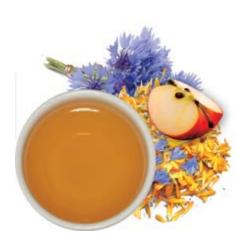

#### BLUE LADY

A sparkling infusion of Black and Green tea with a delicate touch of blue corn flower delightfully blended with Sweet, Mild notes of apple to evoke moments of Sweetness and Grace. Truly a cup of dreams...