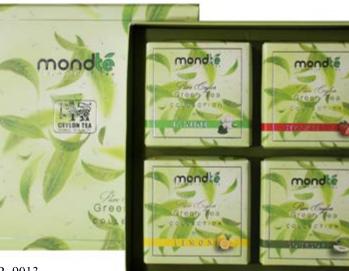

assion

Vanilla & Strawberry

*Ingredients* : *pure ceylon black tea and permitted flavour* 

2g Pyramid Tea Bags x 5 x 5 Nett Wt. 50 g





*Red - Strawberry Black - Blackcurrent*  black flavours

2g Pyramid Tea Bags x 12 x 2 Nett Wt. 48 g



BLACK TEA - BOP COTTON CLOTH BAGS 3 X 50g

Ingredients : pure ceylon black tea

> Red - Kandy Tea Yellow - Ruhuna Tea Blue -Dimbula Tea Orange - N'Eliya Tea Brown - Uva Tea



BLACK TEA - FBOP COTTON CLOTH BAGS 3 X 50g

*Ingredients : pure ceylon black tea* 

Red - Kandy Tea Yellow - Ruhuna Tea Blue -Dimbula Tea Orange - N'Eliya Tea Brown - Uva Tea



GREEN TEA WITH LEMON

BLACK TEA - EARL GREY



BLACK TEA WITH STRAWBERRY MGP- 9008



GREEN TEA WITH SOURSOP MGP- 9009



BLACK TEA WITH PINEAPPLE MGP- 9010



4 VARITIES OF TEA ENVELOP BAGS MGP- 9012



MGP- 9013



## PURE CEYLON PREMIUM COLLECTION 200g

UVA KANDY NUWARAELIYA RUHUNA

#### EXOTIC HERBAL TEA COLLECTION 200g

GIFT PACKS

PURE CEYLON GREEN TEA

GREEN TEA WITH STRAWBERRY GREEN TEA WITH LEMON

COLLECTION 200g

GREEN TEA WITH JASMINE GREEN TEA WITH SOURSOP

> ARABIAN NIGHT FOREST FRUIT ROYAL BLEND LOVER'S DREAM



MGP-9015

## HERBAL RELAX TEA

## Away with Stress !



#### RELAX TEA HERBAL

and Relax

This tea is infused with Peppermint, Lime tree flowers, Lavender and Rosehip which are famous for their calming properties. The inclusion of lavender in the ingredients not only calms the senses but also provides additional health properties. This beverage will relieve you after stressful jobs, which can be enjoyed any time of the day.



wellness collection is a unique mixture