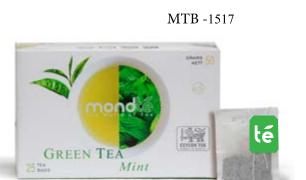

#### GREEN TEA WITH MINT

An exquisite couplet of fine hand-picked Ceylon green tea and refreshing mint, which leaves a lingering after taste. Produces a smooth copper-hued tea with a light and short finish.