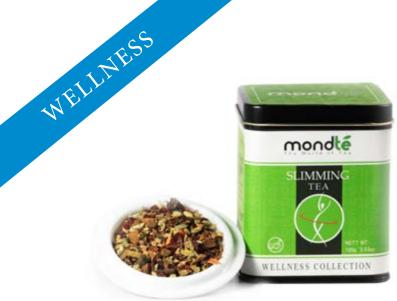

#### WELLNESS BLENDS -6000

SLIMMING TEA

Slim Tea is an ideal combination of refreshment and a health drink consists of Senna leaf, Fennel, Cinnamon, Rosehip, ginkgo leaf and Garcinia, which are world renowned for their herbal, health and wellbeing properties. Add to this the flavoring of Apple and the result is a tea that can be enjoyed at any time of the day and most importantly makes you feel healthy with every sip.