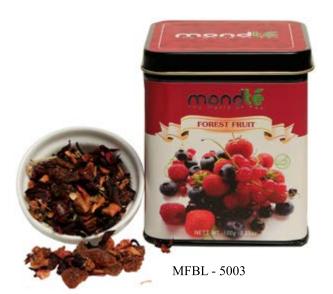

#### BLACK TEA WITH FOREST FRUIT

Strong full bodied back tea blended with brilliant notes of ripe tropical fruits, nuts and a bouquet of flowery charm that soothes the mind and soul

#### FOREST FRUIT BLEND

A delightful contrast of forest berries from Blueberries, Raspberries and Strawberries perfectly blended with a sparkling bouquet of Hibiscus and Rosehip with a touch of Apple – Berry Leaf infusion. An indulgent cup for the daring...