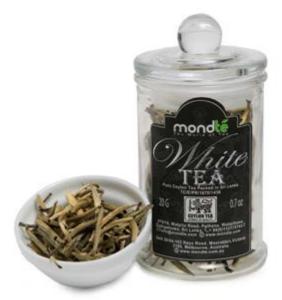

MBTSP- 3001

MBTSP- 3002

WHITE TEA 20g Bottle

SILVER TIPS 20g Bottle

> A sophisticated tea blend for tea lovers, this is a rare blend of fine white tea carefully handpicked and prepared for that special occasion. Delivering mild notes of fruity and floral fragrance that blossoms in your mouth