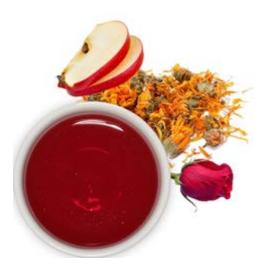

#### MAGIC MOMENT

A Magical blend of Hibiscus and Chicory topped with the tantalizing flavor of ripe apple, accented by a scattering of blue corn flower and Marigold cloaked by luxurious fragrant notes of Rose petal...