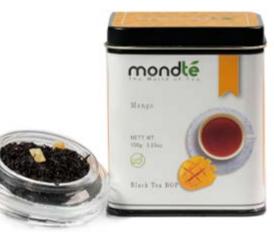

#### BLACK TEA WITH MANGO

Delicate notes of delicious mango creates a sweet and aromatic mélange on your palate. Blended with fresh black tea, this drink is amazing when served iced.

MBTFL- 2011

BLACK TEA WITH TROPICAL FRUIT