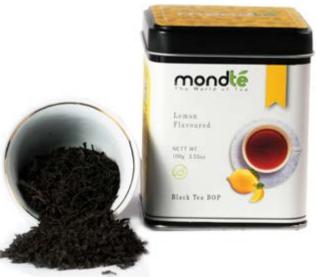

#### BLACK TEA WITH LEMON

A magnificent alliance of strong black tea infused with refreshing notes of lemon delivering a beautiful royal yellow hue in your cup