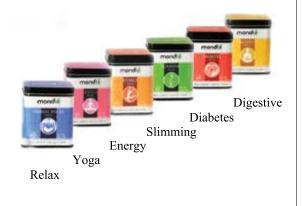

#### WELLNESS BLENDS -6000

SLIMMING TEA

Slim Tea is an ideal combination of refreshment and a health drink consists of Senna leaf, Fennel, Cinnamon, Rosehip, ginkgo leaf and Garcinia, which are world renowned for their herbal, health and wellbeing properties. Add to this the flavoring of Apple and the result is a tea that can be enjoyed at any time of the day and most importantly makes you feel healthy with every sip.

MWBL- 6000

MWBL- 6001

RELAX TEA HERBAL

This tea is infused with Peppermint, Lime tree flowers, Lavender and Rosehip which are famous for their calming properties. The inclusion of lavender in the ingredients not only calms the senses but also provides additional health properties. This beverage will relieve you after stressful jobs, which canbe enjoyed any time of the day.

ENERGY TEA

This tea consists of carefully selected ingredients such as Hibiscus, Orange, Ginseng, Rosehip, Apple and Linden, famed for their medicinal properties in boosting the immune system, detoxify your body and improve blood circulation.

#### DIABETES TEA

This tea is infused with Green tea, Cinnamon, Bitter gourd, Fennel, Licorice, Rosehip and Marigold, which researchers believe that they are better able to metabolize sugar.

#### DIGESTIVE TEA

This is tea is carefully designed in order to bring relief for those who suffer from indigestive problems. Consists of Peppermint, Chamomile, Star Anise and Lemon Balm. Each of these digestive support ingredients is complex and deliciously intriguing blend of herbs and botanicals traditionally used to soothe and support digestion. Great choice for gas relief, relieve nausea, bloating and stomach cramps.

#### YOGA TEA

Every cup of tea is expected to provide a calming effect. The inclusion of lavender in the ingredients not only calms the senses but also provides additional health properties; as do the Lotus, Jasmine, green and black tea. A tea that can be enjoyed morning, noon or night but is always refreshing.