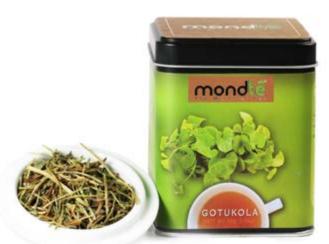

#### GOTUKOLA

#### gotukola leaves

Commonly referred to Asiatic Pennywort, this plant is of incredible medicinal value and is one of the herbs used in Tai-Chi tradition for longevity. It is usually consumed in Salads and *Vegetarian dishes accompanying rice. But it is also increasingly* used in tea herbs today promoting Hair growth, Treatment of stomach ulcers, reducing anxiety and stress and also increasing dopamine.