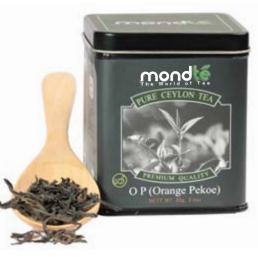

A FBOP

"A Magical explosion of aroma and flavor that enthralls all the senses, infused into a ruby – red Potion that persuades the second sip of even the most untrained palates. It is the Tea that persuaded a nation into indulgence"



#### DIMBULA FBOP

"Situated between two high plateaus at an elevation of 4,000ft above sea level, uninhabited and almost impenetrable for the longest period, commonly referred to as the Land of Illusions. The region produces a variety of microclimates which produce distinctive flavors, that lovers of fine tea prize to this day"



mond

FBOP





"Carefully hand-picked tea leaves from the mystical Kandy highlands of Sri Lanka, this dazzling brew of Ceylon Black tea boasts great benefits of health and Spirituality. Truly a Magic potion in its own right"





#### MBTR - 1005



ORANGE PEKOE - OP

soft notes of unique flavor



MBTR - 1006

#### KANDY BOP

"Delivering a harmonious cup with full-bodied liqueur, this delicate infusion of pure Ceylon black tea with soft notes of a unique flavor is a heavenly treat to the most precious of palates. A magnificent brew of black tea that is fragrant and comforting"

RUHUNA BOP

"Full-flavored but yet so subtle and light, cultivated amongst the famed coastal tea growing plains of Sri Lanka producing a long beautiful green tea leaf-. the Ruhunu

> broken orange pekoe is a distinctively unique Sri Lankan specialty"



CEXLON BLACK TEA





#### UVA – DEMODARA BOP

"Renowned for its exotically aromatic flavor and unmistakable character, an enigmatic variety grown in the remote hill valleys of the UVA pro