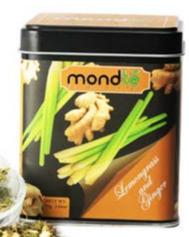

#### LEMONGRASS AND GINGER

A clash of zingy citrus zest that exudes a plethora of anti-inflammatory benefits, this couplet of herbal goodness is phenomenal in aiding you with your weight loss efforts. It is both safe and effective.