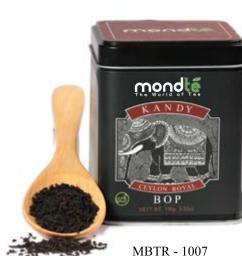

#### KANDY BOP

"Delivering a harmonious cup with full-bodied liqueur, this delicate infusion of pure Ceylon black tea with soft notes of a unique flavor is a heavenly treat to the most precious of palates. A magnificent brew of black tea that is fragrant and comforting"