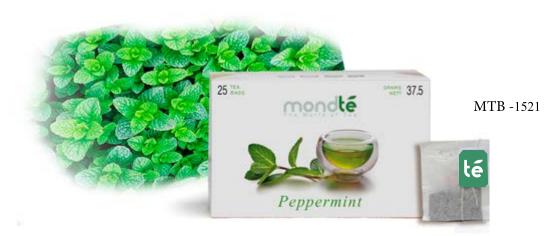

#### PEPPERMINT

This Radiant Herbal Blend conceals countless health and wellbeing properties and is used to treat Gastric disorders and control Tuberculosis. A remarkable creation that infuses a strong mint flavor. An enchanting cup of magical possibilities.