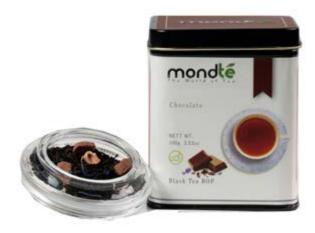

#### BLACK TEA WITH CHOCOLATE

This audacious couplet of fragrant black tea blended with intoxicating notes of malty sweetness is a treat for all walks of life. Soothing and refreshing to the mind and soul.