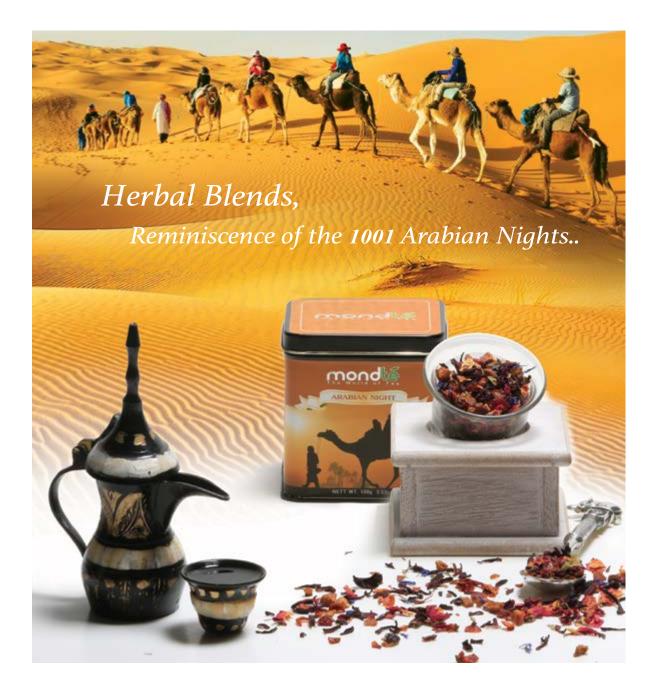

#### ARABIAN NIGHT

BLENDS

A whimsical reminiscence of Arabian Nights, this brilliant blend boasts of a magical union of exquisite Strawberries and sparkling notes of ripe orchard apple enveloped in a combination of Hibiscus, Blue Corn flower and Rosehip subtly scented with hints of Rose...