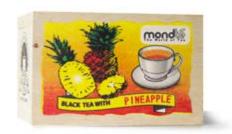

BLACK TEA WITH STRAWBERRY MGP- 9008

GREEN TEA WITH SOURSOP MGP- 9009

BLACK TEA WITH PINEAPPLE MGP- 9010

4 VARITIES OF TEA ENVELOP BAGS MGP- 9012

MGP- 9013