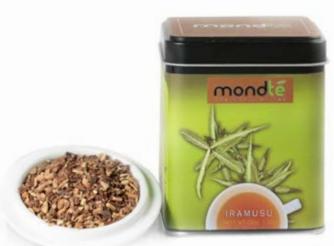

#### IRAMUSU

#### iramusu leaves.

This Delicate perennial creeper consists of a woody fragrant rootstock that delivers a refreshing cup enveloped with a mild fragrance and a delightful after taste. Renowned for its therapeutic uses, this herb is widely utilized for its properties in arresting sleep disorders.