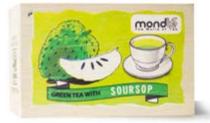

#### GREEN TEA WITH SOURSOP

A complex blend of strong green tea richly highlighted by the flavor of the tropical soursop fruit. Packed with nutrients and Antimicrobial Properties, A tea to heal the soul.