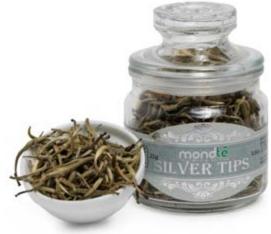

MBTSP- 3001

MBTSP- 3002

WHITE TEA 20g Bottle

SILVER TIPS 20g Bottle

> A sophisticated tea blend for tea lovers, this is a rare blend of fine white tea carefully handpicked and prepared for that special occasion. Delivering mild notes of fruity and floral fragrance that blossoms in your mouth