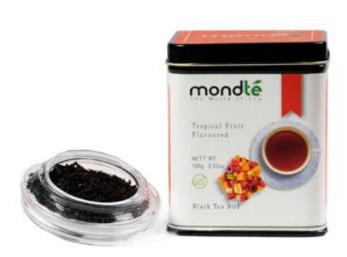

#### BLACK TEA WITH MANGO

Delicate notes of delicious mango creates a sweet and aromatic mélange on your palate. Blended with fresh black tea, this drink is amazing when served iced.

MBTFL- 2011

BLACK TEA WITH TROPICAL FRUIT

A utopian black tea blend with flavours of sweet tropical fruits topped with hibiscus and rosehip that leaves lingering tastes of heavenly goodness

MBTFL- 2012