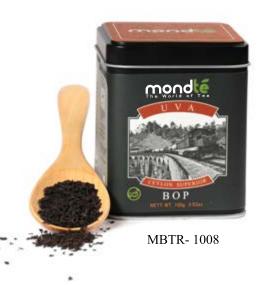

#### UVA – DEMODARA FBOP

"A Magical explosion of aroma and flavor that enthralls all the senses, infused into a ruby – red Potion that persuades the second sip of even the most untrained palates. It is the Tea that persuaded a nation into indulgence"

#### UVA – DEMODARA BOP

"Renowned for its exotically aromatic flavor and unmistakable character, an enigmatic variety grown in the remote hill valleys of the UVA province this tea is shaped by the winds of the northeast and southwest monsoons then processed into a smooth, mellow cup of Ceylon black tea"