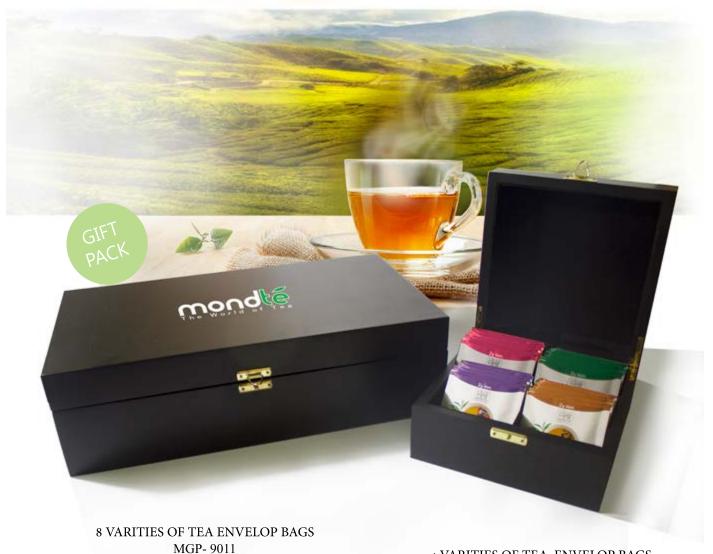

BLACK TEA WITH STRAWBERRY MGP- 9008

GREEN TEA WITH SOURSOP MGP- 9009

BLACK TEA WITH PINEAPPLE MGP- 9010

4 VARITIES OF TEA ENVELOP BAGS MGP- 9012

MGP- 9013