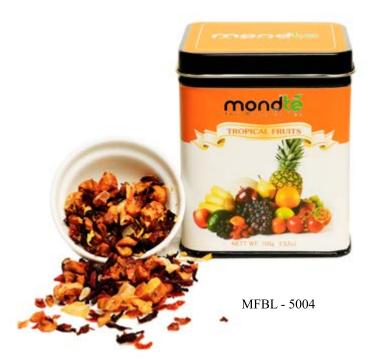

#### BLACK TEA WITH MANGO

Delicate notes of delicious mango creates a sweet and aromatic mélange on your palate. Blended with fresh black tea, this drink is amazing when served iced.

MBTFL- 2011

BLACK TEA WITH TROPICAL FRUIT

A utopian black tea blend with flavours of sweet tropical fruits topped with hibiscus and rosehip that leaves lingering tastes of heavenly goodness

MBTFL- 2012