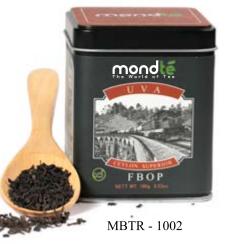

#### UVA – DEMODARA FBOP

"A Magical explosion of aroma and flavor that enthralls all the senses, infused into a ruby – red Potion that persuades the second sip of even the most untrained palates. It is the Tea that persuaded a nation into indulgence"