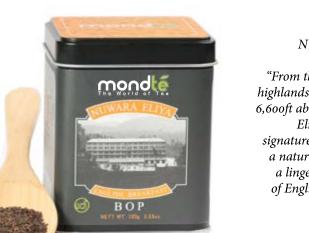

#### NUWARA ELIYA BOP

"From the Salubrious Central highlands of Sri Lanka situated 6,600ft above sea level, Nuwara Eliya Tea is a renowned signature tea embellished with a natural mild fragrance and a lingering aftertaste. A cup of English breakfast tea to be enjoyed hot"