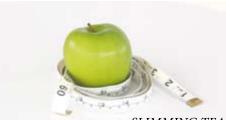

#### WELLNESS BLENDS -6000

SLIMMING TEA

Slim Tea is an ideal combination of refreshment and a health drink consists of Senna leaf, Fennel, Cinnamon, Rosehip, ginkgo leaf and Garcinia, which are world renowned for their herbal, health and wellbeing properties. Add to this the flavoring of Apple and the result is a tea that can be enjoyed at any time of the day and most importantly makes you feel healthy with every sip.