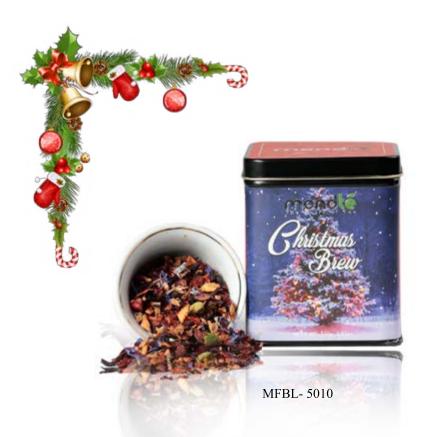

#### CHRISTMAS BREW SPECIAL CHRISTMAS SEASONAL BLEND

"A seasonal melody of flavour and aroma, This unique brew of herbs contains nature's goodness of Cardamom, cinnamon and rosehip topped up with a flowery infusion of hibiscus, safflower and blue corn flower petals blended with mild notes of sweet Apple and a sprinkling of the finest almonds creating a marvel for the palette and a merry Christmas to Family and friends"