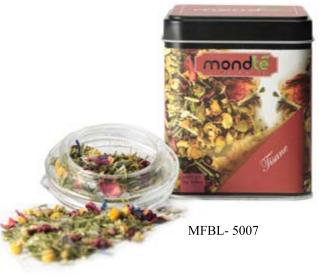

#### TISANE

The latest addition to the Mondte Family, this ethereal blend of flowers and herbs are thoughtfully articulated into a bouquet of hibiscus and Lavender that embraces a mélange of Rose, Thyme, Blue cornflower petals and Chamomile with a sprinkle of lemongrass adding a zingy citrus after taste.