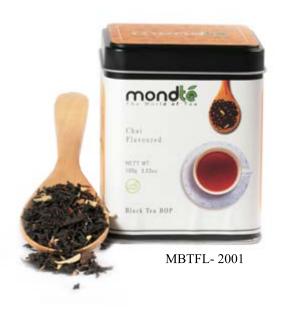

#### BLACK TEA WITH CHAI

A mesmerizing Chai black tea that reveals a signature mix of aromatic Indian spices that tingles your senses with every sip.