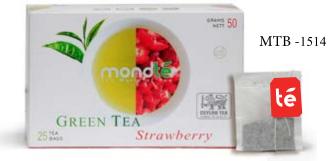

#### GREEN TEA WITH STRAWBERRY

A unique blend of smooth and sumptuous green tea topped with hints of exotic ripe strawberry to enrich moments of festivity and joy.

MGT - 4003