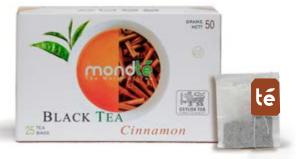

#### BLACK TEA WITH CINNAMON

This Mondte tea blend is a delicious magic potion for the health conscious. Precious black tea accented with fresh cinnamon delivers a delicious cup with a slight spicy overtone. The healing properties of cinnamon is known to be priceless and that is exactly why this modern tea marvel came into existence.