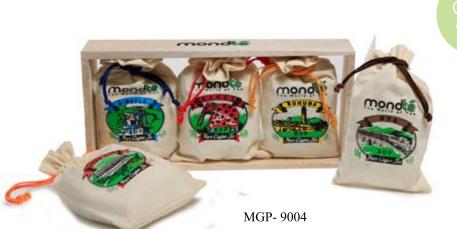

EENTEA - Jasmine

MTB -1516

GREENTEA - Lemon



GREENTEA - Mint

MTB -1518



GREENTEA - Soursop

Product Catalogue



HERBAL - CHAMOMILE



HERBAL - PEPPERMINT

FLAVOURED PYRAMID TEA BAGS - HEXAGONAL PACK



2g Pyramid Tea Bags x 10 x 6 Nett Wt. 120 g

- 1. Vanilla & Strawberry with Black Tea
- 2. Ginger with Black Tea
- 3. Mixed Fruit with Black Tea
- 4. Lemon & Passion with Black Tea
- 5. Rose & Peach with Black Tea
- 6. Earl Grey with Black Tea

CONT ON



 Selephants Box - SMALL

Pink - Strawberry Tea Orange - Chai Tea Green - GreenTea

Lemon & Passion

Vanilla & Strawberry

*Ingredients* : *pure ceylon black tea and permitted flavour* 

2g Pyramid Tea Bags x 5 x 5 Nett Wt. 50 g





*Red - Strawberry Black - Blackcurrent*  black flavours

2g Pyramid Tea Bags x 12 x 2 Nett Wt. 48 g



BLACK TEA - BOP COTTON CLOTH BAGS 3 X 50g

Ingredients : pure ceylon black tea

> Red - Kandy Tea Yellow - Ruhuna Tea Blue -Dimbula Tea Orange - N'Eliya Tea Brown - Uva Tea



BLACK TEA - FBOP COTTON CLOTH BAGS 3 X 50g

*Ingredients : pure ceylon black tea* 

Red - Kandy Tea Yellow - Ruhuna Tea Blue -Dimbula Tea Orange - N'Eliya Tea Brown - Uva Tea



GREEN TEA WITH LEMON

BLACK TEA - EARL GREY



BLACK TEA WITH STRAWBERRY MGP- 9008



GREEN TEA WITH SOURSOP MGP- 9009



BLACK TEA WITH PINEAPPLE MGP- 9010



4 VARITIES OF TEA ENVELOP BAGS MGP- 9012



MGP- 9013



## PURE CEYLON PREMIUM COLLECTION 200g

UVA KANDY NUWARAELIYA RUHUNA

#### EXOTIC HERBAL TEA COLLECTION 200g

GIFT PACKS

PURE CEYLON GREEN TEA

GREEN TEA WITH STRAWBERRY GREEN TEA WITH LEMON

COLLECTION 200g

GREEN TEA WITH JA