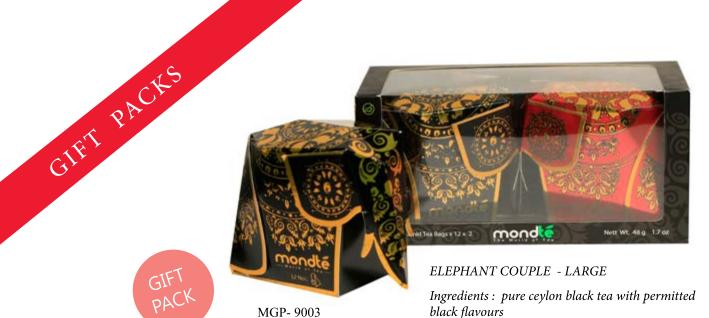

BLACK TEA WITH STRAWBERRY MGP- 9008

GREEN TEA WITH SOURSOP MGP- 9009

BLACK TEA WITH PINEAPPLE MGP- 9010

4 VARITIES OF TEA ENVELOP BAGS MGP- 9012

MGP- 9013