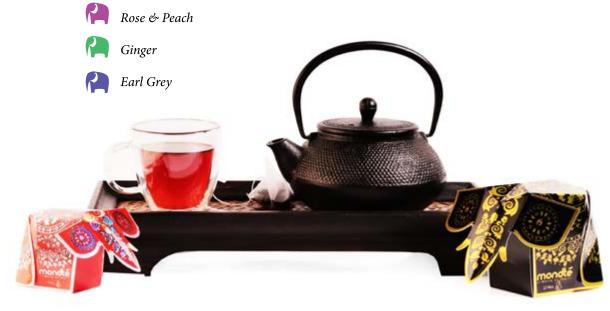

#### RELAX TEA HERBAL

and Relax

This tea is infused with Peppermint, Lime tree flowers, Lavender and Rosehip which are famous for their calming properties. The inclusion of lavender in the ingredients not only calms the senses but also provides additional health properties. This beverage will relieve you after stressful jobs, which can be enjoyed any time of the day.