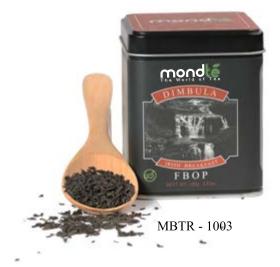

#### DIMBULA FBOP

"Situated between two high plateaus at an elevation of 4,000ft above sea level, uninhabited and almost impenetrable for the longest period, commonly referred to as the Land of Illusions. The region produces a variety of microclimates which produce distinctive flavors, that lovers of fine tea prize to this day"