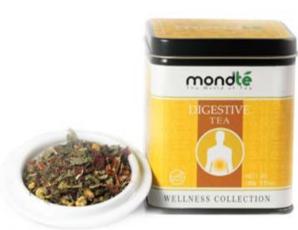

#### DIGESTIVE TEA

This is tea is carefully designed in order to bring relief for those who suffer from indigestive problems. Consists of Peppermint, Chamomile, Star Anise and Lemon Balm. Each of these digestive support ingredients is complex and deliciously intriguing blend of herbs and botanicals traditionally used to soothe and support digestion. Great choice for gas relief, relieve nausea, bloating and stomach cramps.