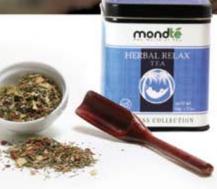

## HERBAL RELAX TEA

## Away with Stress !

#### RELAX TEA HERBAL

and Relax

This tea is infused with Peppermint, Lime tree flowers, Lavender and Rosehip which are famous for their calming properties. The inclusion of lavender in the ingredients not only calms the senses but also provides additional health properties. This beverage will relieve you after stressful jobs, which can be enjoyed any time of the day.