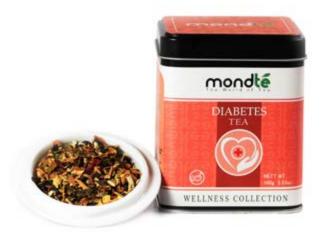

#### DIABETES TEA

This tea is infused with Green tea, Cinnamon, Bitter gourd, Fennel, Licorice, Rosehip and Marigold, which researchers believe that they are better able to metabolize sugar.