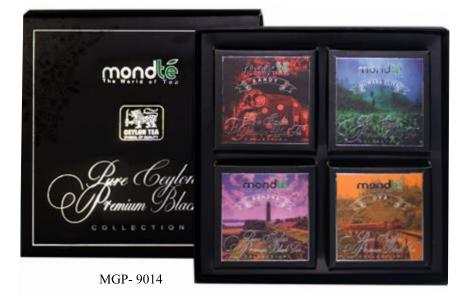

la & Strawberry

*Ingredients* : *pure ceylon black tea and permitted flavour* 

2g Pyramid Tea Bags x 5 x 5 Nett Wt. 50 g





*Red - Strawberry Black - Blackcurrent*  black flavours

2g Pyramid Tea Bags x 12 x 2 Nett Wt. 48 g



BLACK TEA - BOP COTTON CLOTH BAGS 3 X 50g

Ingredients : pure ceylon black tea

> Red - Kandy Tea Yellow - Ruhuna Tea Blue -Dimbula Tea Orange - N'Eliya Tea Brown - Uva Tea



BLACK TEA - FBOP COTTON CLOTH BAGS 3 X 50g

*Ingredients : pure ceylon black tea* 

Red - Kandy Tea Yellow - Ruhuna Tea Blue -Dimbula Tea Orange - N'Eliya Tea Brown - Uva Tea



GREEN TEA WITH LEMON

BLACK TEA - EARL GREY



BLACK TEA WITH STRAWBERRY MGP- 9008



GREEN TEA WITH SOURSOP MGP- 9009



BLACK TEA WITH PINEAPPLE MGP- 9010



4 VARITIES OF TEA ENVELOP BAGS MGP- 9012



MGP- 9013



## PURE CEYLON PREMIUM COLLECTION 200g

UVA KANDY NUWARAELIYA RUHUNA

#### EXOTIC HERBAL TEA COLLECTION 200g

GIFT PACKS

PURE CEYLON GREEN TEA

GREEN TEA WITH STRAWBERRY GREEN TEA WITH LEMON

COLLECTION 200g

GREEN TEA WITH JASMINE GREEN TEA WITH SOURSOP

> ARABIAN NIGHT FOREST FRUIT ROYAL BLEND LOVER'S DREAM



MGP-9015

## HERBAL RELAX TEA

## Away with Stress !



#### RELAX TEA HERBAL

and Relax

This tea is infused with Peppermint, Lime tree flowers, Lavender and Rosehip which are famous for their calming properties. The inclusion of lavender in the ingredients not only calms the senses but also provides additional health properties. This beverage will relieve you after stressful jobs, which can be enjoyed any time of the day.



wellness collection is a unique mixture of specially