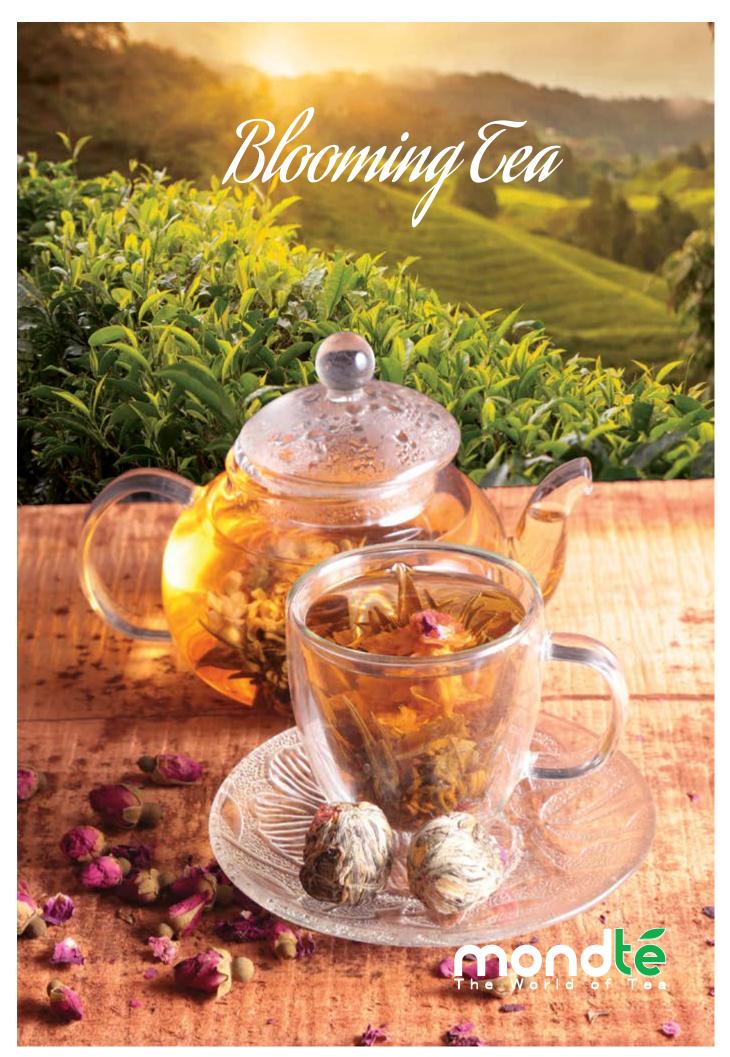

Delivering a sparkling cup of fragrant, floral tea this renowned tea creation brings about an intoxicating taste of fresh leaves whilst

*leaving behind a light note of astringency* 

**BLOOMING TEA** 

6 Pieces

An exquisite tea composition, this tea will bloom in your teacup and delight your senses visually and with flavor and aroma. Each container has 6 bouquets of flowering tea balls.

MGT - 4000