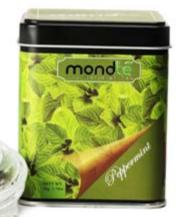

#### PEPPERMINT

This Radiant Herbal Blend conceals countless health and wellbeing properties and is used to treat Gastric disorders and control Tuberculosis. A remarkable creation that infuses a strong mint flavor. An enchanting cup of magical possibilities.