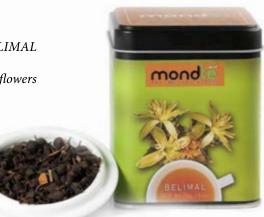

#### LOCAL HERBS - 8000

BELIMAL

belimal flowers

HERBS LOCAL Cultivated throughout south Asia and the Philippines, Belimal is a beverage consumed by many Sri Lankans for generations. Its medicinal virtues includes treating heart burn and indigestion and also fighting against Malaria. Infuses into a strong copper hue that fills the mouth with a sweet fragrance.