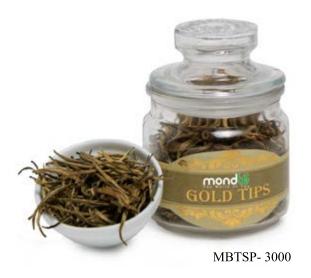

GOLD TIPS 20g Bottle

An exclusive single estate tea, this grade of premium black tea carries a full bodied liqueur strong and aroma and leaves behind a surprising Malty, honey like flavor. Delightful Plain or with a dash of Milk.