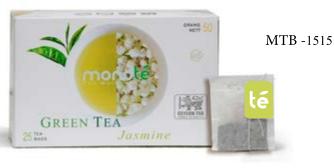

#### GREEN TEA WITH JASMINE

Concocting a delightful treat to the palate, this sumptuous blend of the finest Ceylon green tea is accented by delicate petals of Tropical Jasmine. Infuses into a royal yellow hue filled with flavor and Aroma.