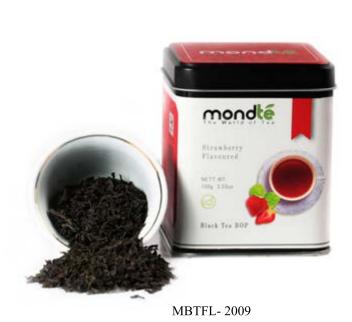

#### BLACK TEA WITH STRAWBERRY

A temptingly fruity black tea blend, infuses into a dazzling cup with the aroma of ripe strawberry. The rich flavor blossoms in your mouth bring out a sense of appeasing serenity.