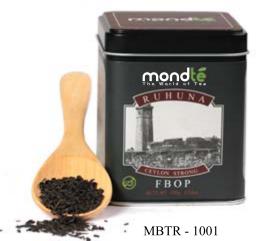

#### RUHUNA FBOP

"An imperial reminiscence of British – owned tea enterprises of early Ceylon, Ruhuna FBOP carries a unique Character and a mesmerizing Flavor that is powerful and refreshing"