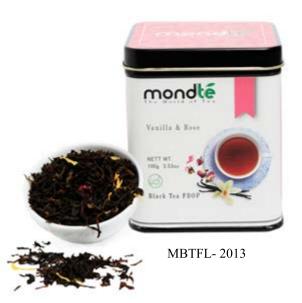

#### VANILLA & ROSE

A magnificent blend of rich and powerful Ceylon black tea exude delicate notes of vanilla and intoxicating rose petals that yields a pale yellow hue in the cup. Evocative of beautiful spring mornings.