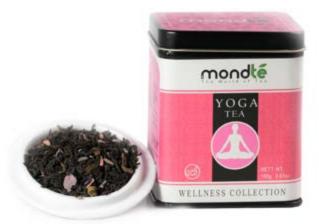

#### YOGA TEA

Every cup of tea is expected to provide a calming effect. The inclusion of lavender in the ingredients not only calms the senses but also provides additional health properties; as do the Lotus, Jasmine, green and black tea. A tea that can be enjoyed morning, noon or night but is always refreshing.