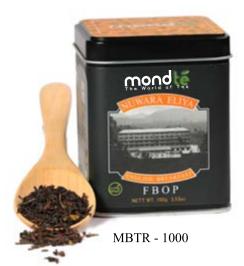

# CEVLON BLACKTEA CEVLON BLACK FROR NUWARA ELIYA FBOP

"A Binding blend of rich Pure Ceylon Black tea hand-picked from the misty mountains of Nuwara Eliya. Gives your cup a beautiful Golden copper infusion and tingles your senses with a light aromatic flavor"