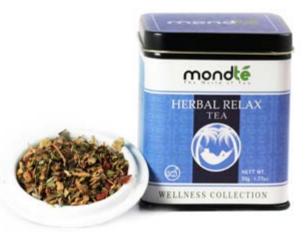

MWBL- 6000

MWBL- 6001

RELAX TEA HERBAL

This tea is infused with Peppermint, Lime tree flowers, Lavender and Rosehip which are famous for their calming properties. The inclusion of lavender in the ingredients not only calms the senses but also provides additional health properties. This beverage will relieve you after stressful jobs, which canbe enjoyed any time of the day.

#### RELAX TEA HERBAL

and Relax

This tea is infused with Peppermint, Lime tree flowers, Lavender and Rosehip which are famous for their calming properties. The inclusion of lavender in the ingredients not only calms the senses but also provides additional health properties. This beverage will relieve you after stressful jobs, which can be enjoyed any time of the day.