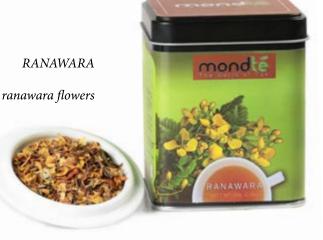

Common to the dry zone of Sri Lanka and considered a household remedy and daily beverage, Ranawara also known as "Matara Tea" is a branched shrub with a smooth teak brown bark and a delightful yellow flower that claims to have healing powers for disorders in the human reproductive and urinary systems.