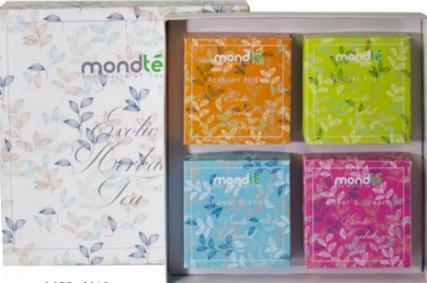

#### EXOTIC HERBAL TEA COLLECTION 200g

GIFT PACKS

PURE CEYLON GREEN TEA

GREEN TEA WITH STRAWBERRY GREEN TEA WITH LEMON

COLLECTION 200g

GREEN TEA WITH JASMINE GREEN TEA WITH SOURSOP

> ARABIAN NIGHT FOREST FRUIT ROYAL BLEND LOVER'S DREAM