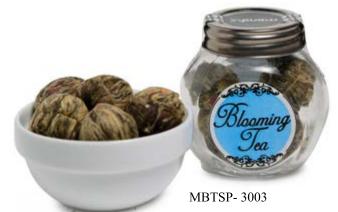

Delivering a sparkling cup of fragrant, floral tea this renowned tea creation brings about an intoxicating taste of fresh leaves whilst

*leaving behind a light note of astringency* 

**BLOOMING TEA** 

6 Pieces

An exquisite tea composition, this tea will bloom in your teacup and delight your senses visually and with flavor and aroma. Each container has 6 bouquets of flowering tea balls.

MGT - 4000