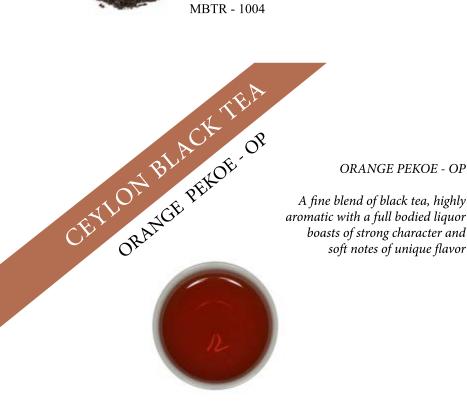

xplosion of aroma and flavor that enthralls all the senses, infused into a ruby – red Potion that persuades the second sip of even the most untrained palates. It is the Tea that persuaded a nation into indulgence"



#### DIMBULA FBOP

"Situated between two high plateaus at an elevation of 4,000ft above sea level, uninhabited and almost impenetrable for the longest period, commonly referred to as the Land of Illusions. The region produces a variety of microclimates which produce distinctive flavors, that lovers of fine tea prize to this day"



mond

FBOP





"Carefully hand-picked tea leaves from the mystical Kandy highlands of Sri Lanka, this dazzling brew of Ceylon Black tea boasts great benefits of health and Spirituality. Truly a Magic potion in its own right"





#### MBTR - 1005



ORANGE PEKOE - OP

soft notes of unique flavor



MBTR - 1006

#### KANDY BOP

"Delivering a harmonious cup with full-bodied liqueur, this delicate infusion of pure Ceylon black tea with soft notes of a unique flavor is a heavenly treat to the most precious of palates. A magnificent brew of black tea that is fragrant and comforting"

RUHUNA BOP

"Full-flavored but yet so subtle and light, cultivated amongst the famed coastal tea growing plains of Sri Lanka producing a long beautiful green tea leaf-. the Ruhunu

> broken orange pekoe is a distinctively unique Sri Lankan specialty"



CEXLON BLACK TEA





#### UVA – DEMODARA BOP

"Renowned for its exotically aromatic flavor and unmistakable character, an enigmatic variety grown in the remote hill valleys of the UVA province this tea is sh