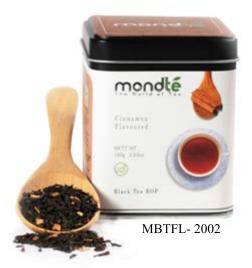

#### BLACK TEA WITH CINNAMON

This Mondte tea blend is a delicious magic potion for the health conscious. Precious black tea accented with fresh cinnamon delivers a delicious cup with a slight spicy overtone. The healing properties of cinnamon is known to be priceless and that is exactly why this modern tea marvel came into existence.

**MBTFL-2003** 